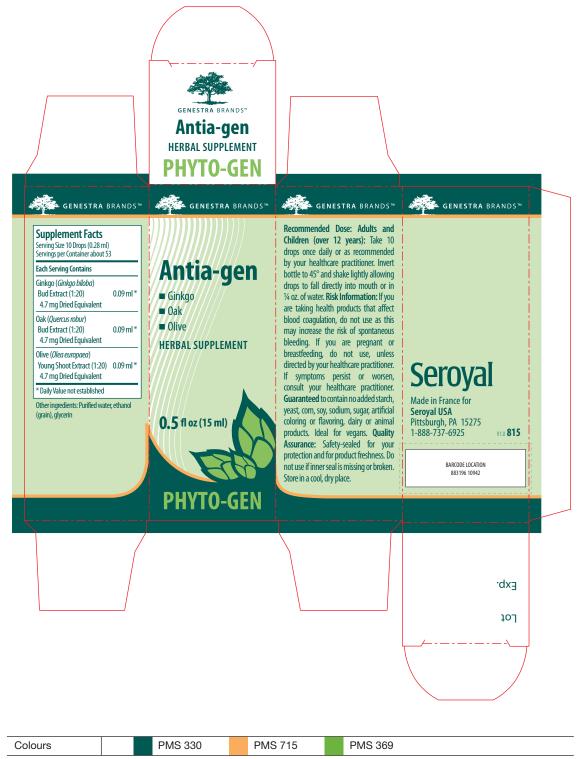

V1.0 **815** Children (over 12 years): Take 10 drops healthcare practitioner. Invert bottle to 45° and shake lightly allowing drops to 'emballage. Ne pas utiliser si le sceau de once daily or as recommended by your broken. Posologie: Adultes et enfants Recommended Dose: Adults and box. Do not use if seal is missing or (de plus de 12 ans) : Prendre 10 gouttes une fois par jour ou selon l'avis de votre praticien. Pencher la bouteille à un angle de 45° et agiter légèrement afin que les gouttes tombent dans la bouche ou dans 7 ml (1/4 d'once) d'eau. Les renseignements of water. For risk information, see outer concernant les risques sont indiqués sur fall directly into mouth or in 7 ml ( $\frac{1}{4}$  oz.) sécurité est absent ou brisé.

HERBAL FORMULA FORMULE À BASE DE PLANTES

Antia-gen

NPN 80011847

Gemmotherapy Preparation to be used on the advice of your healthcare practitioner. Préparation de gemmothérapie à être utilisée sur l'avis de votre praticien.

15 ml Liquid | Liquide

PHYTO-GEN

EACH DROP (0.028 ml) CONTAINS/ CHAQUE GOUTTE (0,028 ml) CONTIENT: Ginkgo (Ginkgo biloba) Bud Extract (1:20)/ Extrait de bourgeons de ginkgo (Ginkgo biloba) (1:20) 0.009 ml (0.47 mg Dried Equivalent/ Équivalent en poids sec de 0,47 mg); Oak (Quercus robur) Bud Extract (1:20)/ Extrait de bourgeons de chêne (Quercus robur) (1:20) 0.009 ml (0.47 mg Dried Equivalent/ Équivalent en poids sec de 0,47 mg); Olive (Olea europaea) Young Shoot Extract (1:20)/ Extrait de jeunes pousses d'olivier (Olea europaea) (1:20) 0.009 ml (0.47 mg Dried Equivalent/ Équivalent en poids sec de 0,47 mg)

Non-Medicinal Ingredients: Purified water, ethanol (grain), glycerin Ingrédients non médicinaux : Eau purifiée, éthanol (grain), glycérine

Seroyal International 490 Elgin Mills Rd E, Richmond Hill, ON L4C 0L8