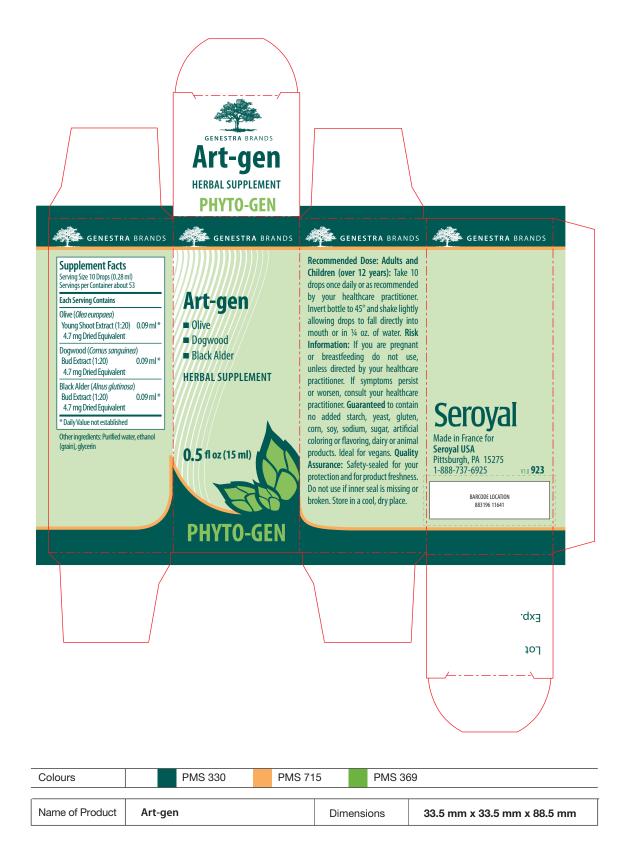

Recommended Dose: Adults and Children (over 12 years): Take 10 drops once daily or as recommended by your healthcare practitioner. Invert bottle to 45° and shake lightly allowing drops to fall directly into mouth or in 1/4 oz. of water. For risk information, see outer box. Do not use if seal is missing or broken. 923

## Art-gen

0.5 fl oz (15 ml)

Other ingredients: Purified water, ethanol (grain), glycerin PHYTO-GEN

Supplement Facts Serving size: 10 Drops (0.28 ml):

Servings: about 53; Each Serving Contains: Olive (Olea

europaea) Young Shoot Extract (1:20) 0.09 ml (\*)

(4.7 mg Dried Equivalent): Dogwood (Comus

sanguinea) Bud Extract (1:20) 0.09 ml (\*) (4.7 mg

Dried Equivalent); Black Alder (Alnus glutinosa) Bud

Extract (1:20) 0.09 ml (\*) (4.7 mg Dried Equivalent).

\* Daily Value not established.

Made in France for Seroyal USA Pittsburgh, PA 15275