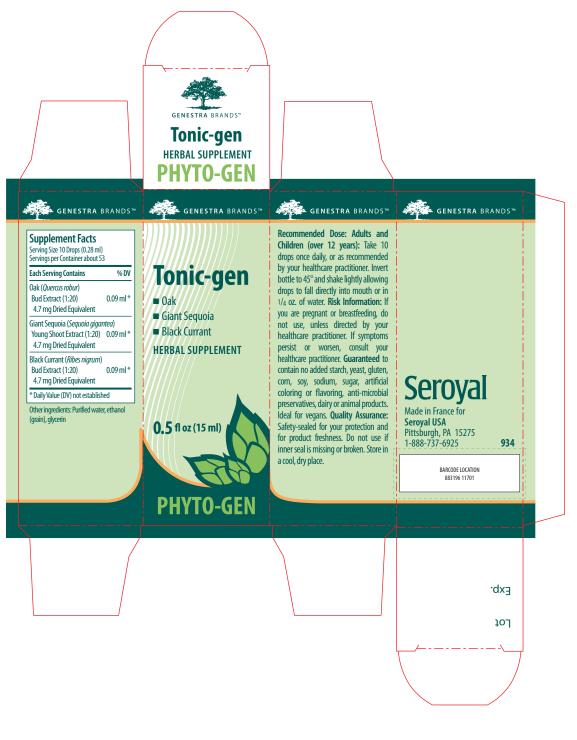

Recommended Dose: Adults and Children (over 12 years): Take 10 drops once daily, or as recommended by your healthcare practitioner. Invert bottle to 45° and shake lightly allowing drops to fall directly into mouth or in 1/4 oz. of water. For risk information, see outer box. Do not use if seal is missing or broken. 934

Seroyal USA Pittsburgh, PA 15275 1-888-737-6925

Supplement Facts Serving size: 10 Drops (0.28 ml): Servings: about 53: Each Serving Contains: Oak (Quercus robur) Bud Extract (1:20) 0.09 ml (\*) (4.7 mg Dried Equivalent); Giant Seguoia (Seguoia gigantea) Young Shoot Extract (1:20) 0.09 ml (\*) (4.7 mg Dried Equivalent); Black Currant (Ribes nigrum) Bud Extract (1:20) 0.09 ml (\*) (4.7 mg Dried Equivalent). \* Dailv Value not established.

Other ingredients: Purified water, ethanol (grain), glycerin

Lot & Expirv