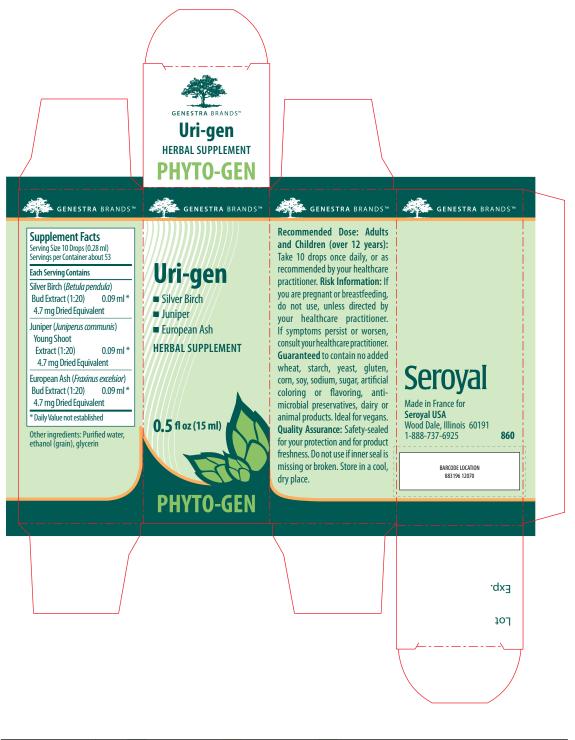

| Colours         | PMS 330 PMS 71 |   | MS 715 |     | PMS 369 |     |                             |
|-----------------|----------------|---|--------|-----|---------|-----|-----------------------------|
| Name of Product | Uri-ger        | 1 |        | Dim | ensi    | ons | 33.5 mm x 33.5 mm x 88.5 mm |

Recommended Dose: Adults and Children (over 12 years): Take 10 drops once daily, or as recommended by your healthcare practitioner. For risk information, see outer box. Do not use if seal is missing or broken. 860

Seroyal Seroyal USA Wood Dale, Illinois 60191 1-888-737-6925

**Uri-gen** HERBAL SUPPLEMENT 0 5 fl oz (15 ml)

PHYTO-GEN

Supplement Facts Serving size: 10 Drops (0.28 ml); Servings: about 53; Each Serving Contains: Silver Birch (Betula pendula) Bud Extract (1:20) 0.09 ml (\*) (4.7 mg Dried Equivalent); Juniper (Juniperus communis) Young Shoot Extract (1:20) 0.09 ml (\*) (4.7 mg Dried Equivalent); European Ash (Fraxinus excelsior) Bud Extract (1:20) 0.09 ml (\*) (4.7 mg Dried Equivalent). \* Daily Value not established.

Other ingredients: Purified water, ethanol (grain), glycerin