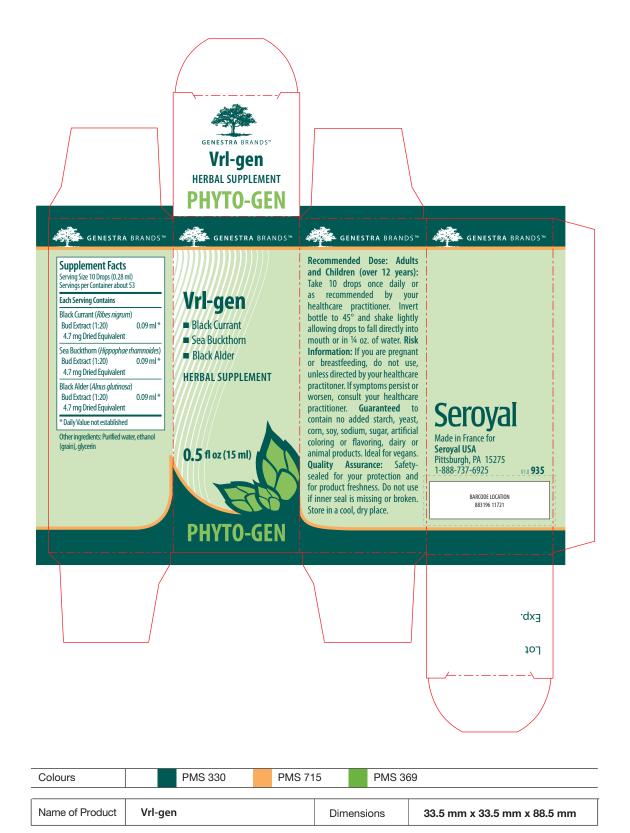

Recommended Dose: Adults and Children (over 12 years): Take 10 drops once daily, or as recommended by your healthcare practitioner. Invert bottle to 45° and shake lightly allowing drops to fall directly into

## Vrl-gen

0.5 fl oz (15 ml)

PHYTO-GEN

\* Daily Value not established. Other ingredients: Purified water, ethanol (grain), glycerin

Lot & Expiry

Supplement Facts Serving size: 10 Drops

(0.28 ml); Servings; about 53; Each Serving

Contains: Black Currant (Ribes nigrum) Bud Extract

(1:20) 0.09 ml (\*) (4.7 mg Dried Equivalent); Sea

Buckthorn (Hinnonhae rhamnoides) Bud Extract

Black Alder (Alnus glutinosa) Bud Extract (1:20)

(1:20) 0.09 ml (\*) (4.7 mg Dried Equivalent);

0.09 ml (\*) (4.7 mg Dried Equivalent).

Made in France for Seroyal USA Pittsburgh, PA 15275

mouth or in 1/4 oz. of water. For risk

information, see outer box. Do not

use if seal is missing or broken. 935