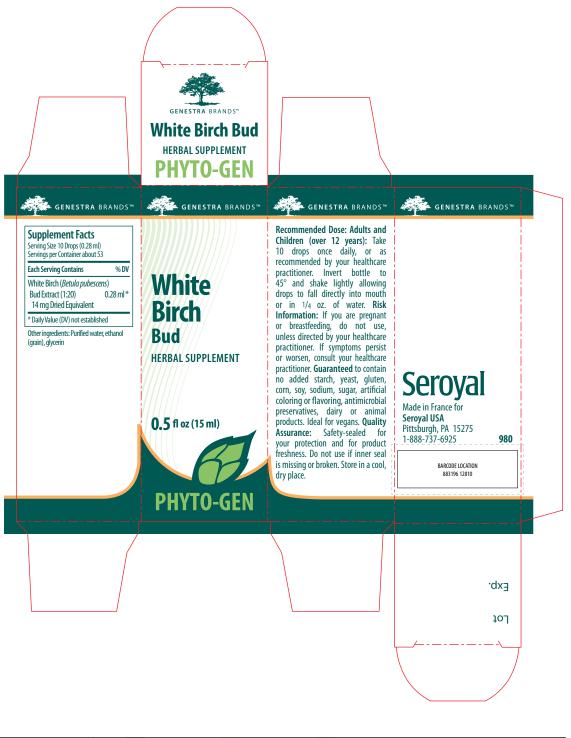

Recommended Dose: Adults and Children (over 12 years): Take 10 drops once daily, or as recommended by your healthcare practitioner. Invert bottle to 45° and shake lightly allowing drops to fall directly into mouth or in 1/4 oz. of water. For risk information. see outer box. Do not use if seal is missing or broken. 980

Seroyal USA Pittsburgh, PA 15275 1-888-737-6925