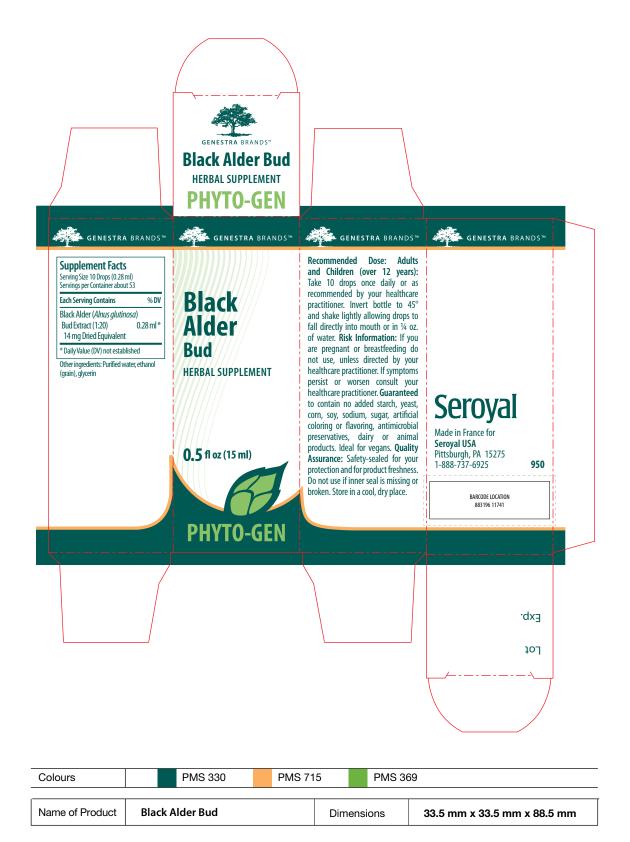

Recommended Dose: Adults and Children (over 12 years): Take 10 drops once daily or as recommended by your healthcare practitioner. Invert bottle to 45° and shake lightly allowing drops to fall directly into mouth or in 1/4 oz of water For risk information, see outer box. Do not

## **Black Alder** Bud

HERBAL SUPPLEMENT

0.5 fl oz (15 ml)

Serving Size 10 Drops (0.28 ml) ings per Container about 53

% DV

0.28 ml \*

ch Serving Contains lack Alder (Alnus alutinosa)

14 mg Dried Equivalent

Bud Extract (1:20)

Daily Value (DV) not established

Other ingredients: Purified water, ethanol (grain), glycerin

use if seal is missing or broken. 950 Made in France for Seroyal USA Pittsburgh, PA 15275

PHYTO-GEN