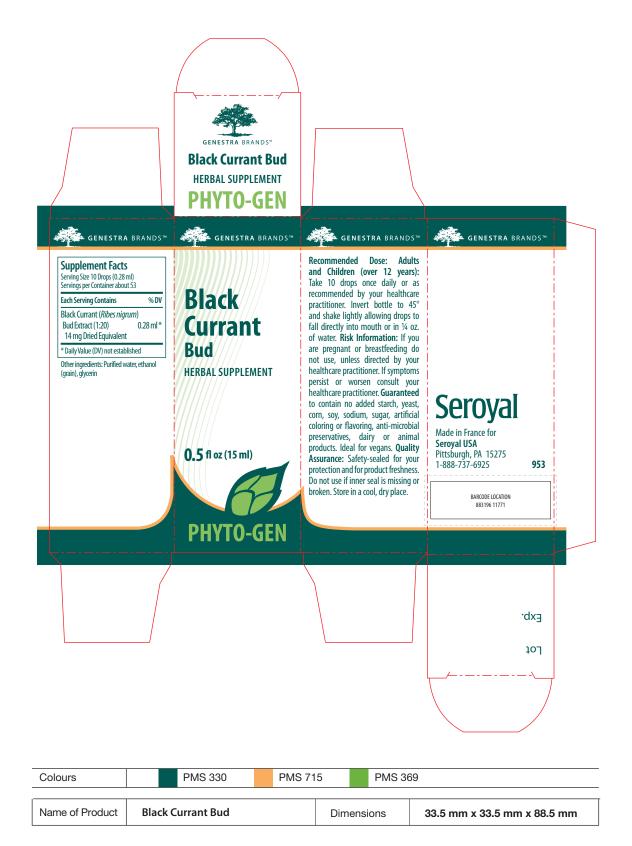

Recommended Dose: Adults and Children (over 12 years): Take 10 drops once daily or as recommended by your healthcare practitioner.

## **Black Currant**

Bud
HERBAL SUPPLEMENT

0.5 fl oz (15 ml)

Supplement Facts
Serving Size 10 Drops (0.28 ml)
Servings per Container about 53

Each Serving Contains

Black Currant (Ribes nigrum)

Bud Extract (1:20) 14 mg Dried Equivalent

\* Daily Value (DV) not established

Other ingredients: Purified water, ethanol (grain), glycerin

% DV

0.28 ml \*

Seroyal Made in France for Seroyal USA Pittsburgh, PA 15275

Invert bottle to 45° and shake lightly

allowing drops to fall directly into

mouth or in 14 oz. of water. For risk

information, see outer box. Do not

use if seal is missing or broken. 953

PHYTO-GEN