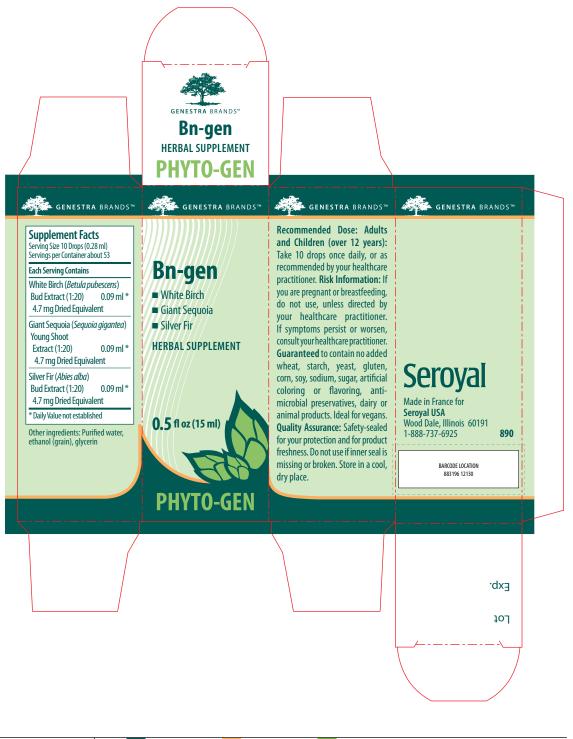

| Colours         |       | PMS 330 | PMS | '15 |      | PMS 369 |                             |
|-----------------|-------|---------|-----|-----|------|---------|-----------------------------|
| Name of Product | Bn-ge | n       |     | Dim | ensi | ions    | 33.5 mm x 33.5 mm x 88.5 mm |

Recommended Dose: Adults and Children (over 12 years): Take 10 drops once daily, or as recommended by your healthcare practitioner. For risk information, see outer box. Do not use if seal is missing or broken. 890

Seroyal Made in France for Seroyal USA Wood Dale, Illinois 60191 1-888-737-6925

Bn-gen HERBAL SUPPLEMENT

0.5 fl oz (15 ml)

PHYTO-GEN

Supplement Facts Serving size: 10 Drops (0.28 ml); Servings: about 53; Each Serving Contains: White Birch (Betula pubescens) Bud Extract (1:20) 0.09 ml (\*) (4.7 mg Dried Equivalent); Giant Sequoia (Sequoia gigantea) Young Shoot Extract (1:20) 0.09 ml (\*) (4.7 mg Dried Equivalent); Silver Fir (Abies alba) Bud Extract (1:20) 0.09 ml (\*) (4.7 mg Dried Equivalent). \* Daily Value not established.

Other ingredients: Purified water, ethanol (grain), glycerin