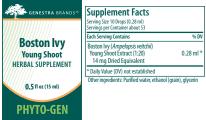

Recommended Dose: Adults and Children (over 12 years): Take 10 drops once daily or as recommended by your healthcare practitioner. Invert bottle to 45° and shake lightly allowing drops to fall directly into mouth or in ¼ oz. of water. For risk information, see outer box. Do not use if seal is missing or broken. 975