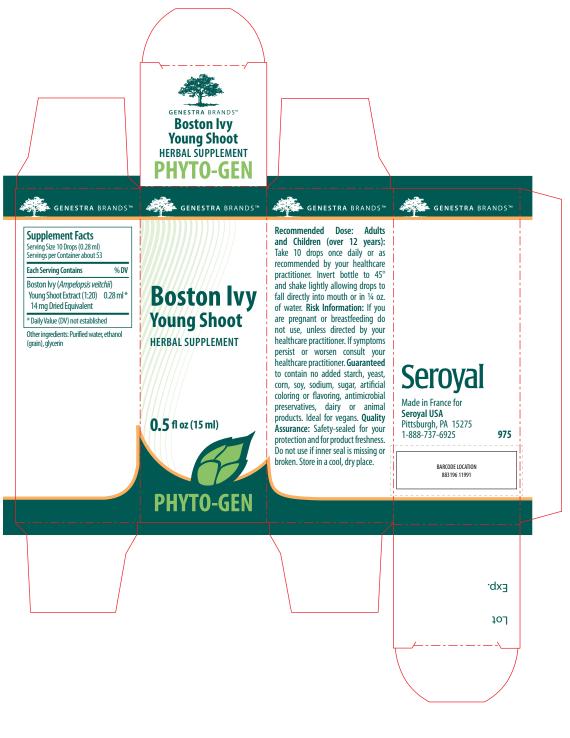

| Colours         | PMS 330        | PMS 715 | PMS 715 |       | PMS 369                     |  |
|-----------------|----------------|---------|---------|-------|-----------------------------|--|
| Name of Product | Boston Ivy Bud |         | Dimer   | sions | 33.5 mm x 33.5 mm x 88.5 mm |  |

Recommended Dose: Adults and Children (over 12 years): Take 10 drops once daily or as recommended by your healthcare practitioner. Invert bottle to 45° and shake lightly allowing drops to fall directly into mouth or in ¼ oz. of water. For risk information, see outer box. Do not use if seal is missing or broken. 975

Seroyal USA Pittsburgh, PA 15275 1-888-737-6925