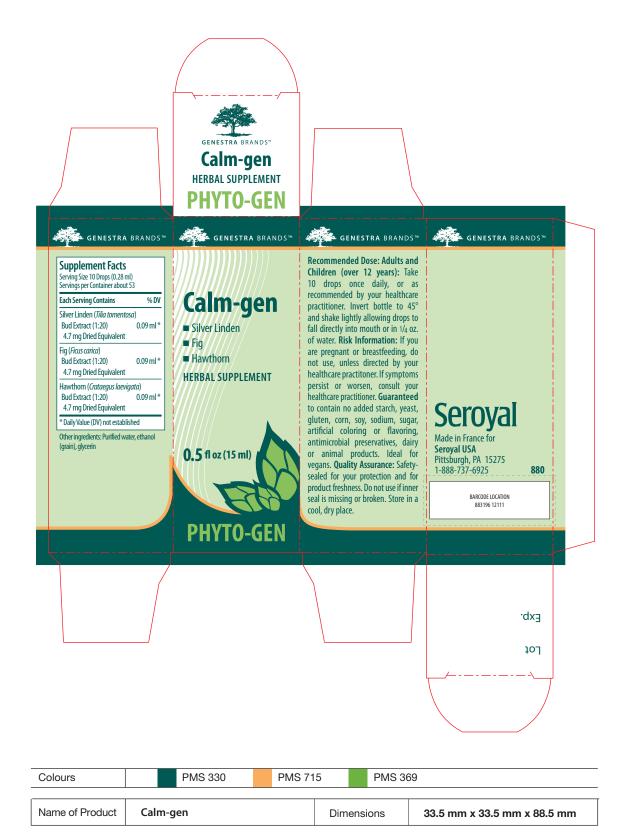

Children (over 12 years): Take 10 drops once daily, or as recommended by your healthcare practitioner. Invert bottle to 45° and shake lightly allowing drops to fall directly into

mouth or in 1/4 oz. of water. For risk

information, see outer box. Do not

## Calm-gen HERBAL SUPPLEMENT

0.5 fl oz (15 ml)

use if seal is missing or broken. 880 Made in France for Seroyal Seroyal USA Pittsburgh, PA 15275

PHYTO-GEN

(1:20) 0.09 ml (\*) (4.7 mg Dried Equivalent). \* Daily Value not established. Other ingredients: Purified water, ethanol (grain), glycerin

Lot & Expiry

Supplement Facts Serving size: 10 Drops

Contains: Silver Linden (Tilia tomentosa)

Equivalent); Fig (Ficus carica) Bud Extract

(0.28 ml); Servings; about 53; Each Serving

Bud Extract (1:20) 0.09 ml (\*) (4.7 mg Dried

(1:20) 0.09 ml (\*) (4.7 mg Dried Equivalent);

Hawthorn (Crataegus laevigata) Bud Extract