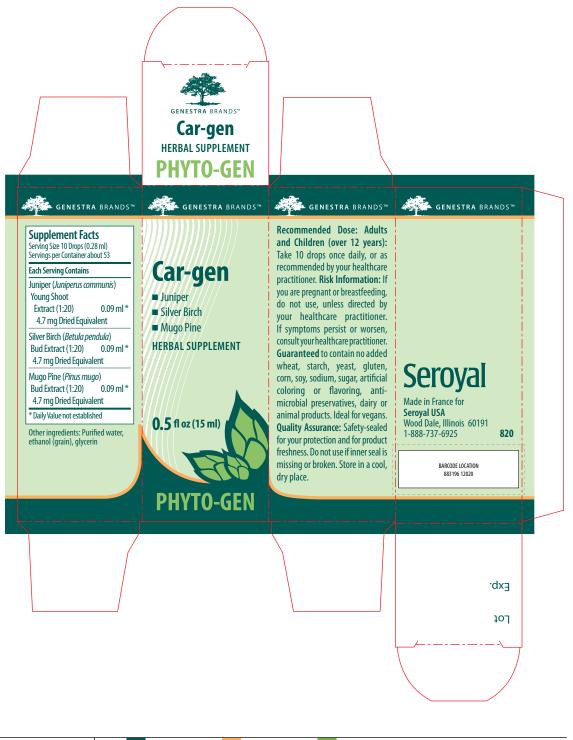

Recommended Dose: Adults and Children (over 12 years): Take 10 drops once daily, or as recommended by your healthcare practitioner. For risk information, see outer box. Do not use if seal is missing or broken. 820

Seroyal Made in France for Seroyal USA Wood Dale, Illinois 60191 1-888-737-6925

PHYTO-GEN

Supplement Facts Serving size: 10 Drops (0.28 ml); Servings: about 53; Each Serving Contains: Juniper (Juniperus communis) Young Shoot Extract (1:20) 0.09 ml (\*) (4.7 mg Dried Equivalent); Silver Birch (Betula pendula) Bud Extract (1:20) 0.09 ml (\*) (4.7 mg Dried Equivalent); Mugo Pine (Pinus mugo) Bud Extract (1:20) 0.09 ml (\*) (4.7 mg Dried Equivalent). \* Daily Value not established.

Other ingredients: Purified water, ethanol (grain), glycerin