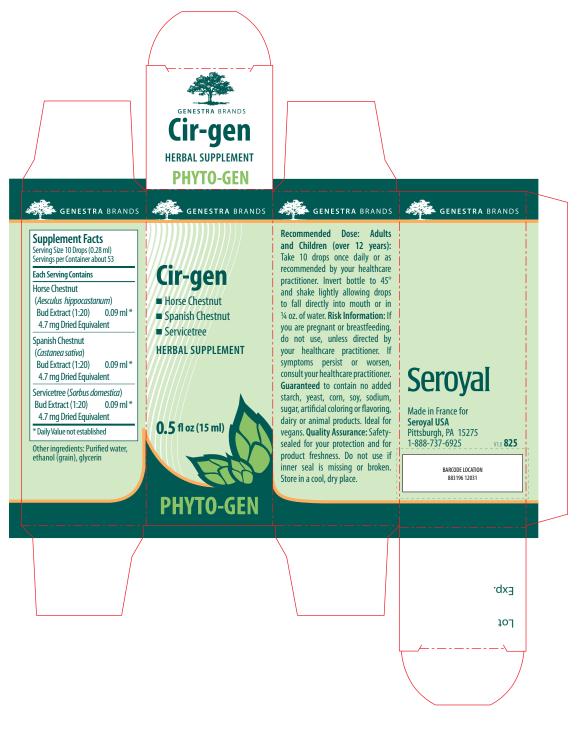

| Colours         | PMS 330 | PMS 715 |         | PMS 36 | 69                          |
|-----------------|---------|---------|---------|--------|-----------------------------|
| Name of Product | Cir-gen |         | Dimensi | ons    | 33.5 mm x 33.5 mm x 88.5 mm |

Recommended Dose: Adults and Children (over 12 years): Take 10 drops once daily or as recommended by your healthcare practitioner. Invert bottle to 45° and shake lightly allowing drops to fall directly into mouth or in ¼ oz. of water. For risk information, see outer box. Do not use if seal is missing or broken V10 825

Seroyal Seroyal USA Pittsburgh, PA 15275 1-888-737-6925

Supplement Facts Serving size: 10 Drops (0.28 ml): Servings: about 53; Each Serving Contains: Horse Chestnut (Aesculus hippocastanum) Bud Extract (1:20) 0.09 ml (\*) (4.7 mg Dried Equivalent); Spanish Chestnut (Castanea sativa) Bud Extract (1:20) 0.09 ml (\*) (4.7 mg Dried Equivalent); Servicetree (Sorbus domestica) Bud Extract (1:20) 0.09 ml (\*) (4.7 mg Dried Equivalent) \* Daily Value not established.

Other ingredients: Purified water, ethanol (grain), glycerin