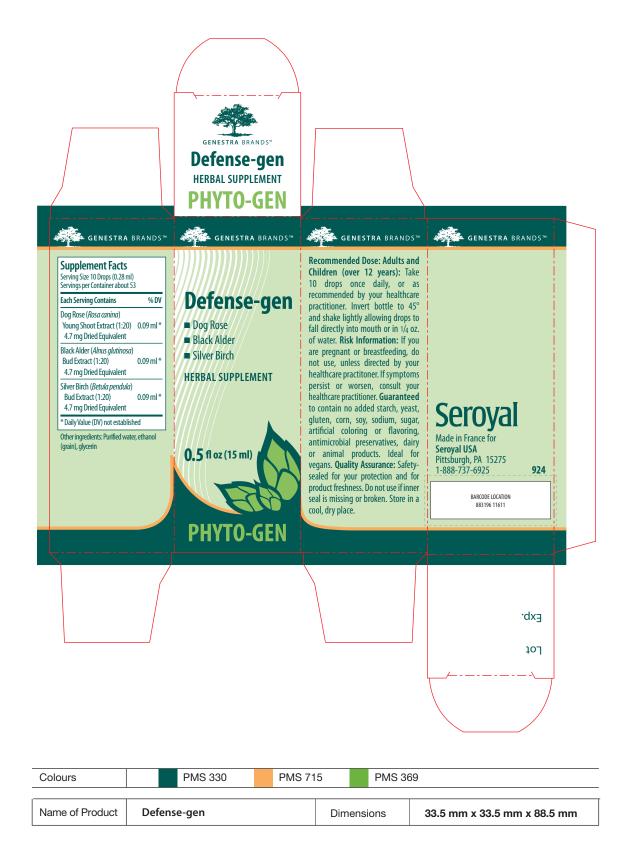

Children (over 12 years): Take 10 drops once daily, or as recommended by your healthcare practitioner. Invert bottle to 45° and shake lightly allowing drops to fall directly into mouth or in 1/4 oz. of water. For risk

information, see outer box. Do not

Recommended Dose: Adults and

## **Defense-gen** HERBAL SUPPLEMENT

0.5 fl oz (15 ml)

use if seal is missing or broken. 924 Made in France for Seroyal USA Pittsburgh, PA 15275

PHYTO-GEN

\* Daily Value not established. Other ingredients: Purified water, ethanol (grain), glycerin

Supplement Facts Serving size: 10 Drops

(0.28 ml); Servings; about 53; Each Serving

Contains: Dog Rose (Rosa canina) Young Shoot

Black Alder (Alnus glutinosa) Bud Extract (1:20)

0.09 ml (\*) (4.7 mg Dried Equivalent); Silver Birch

(Betula pendula) Bud Extract (1:20) 0.09 ml (\*)

(4.7 mg Dried Equivalent).

Extract (1:20) 0.09 ml (\*) (4.7 mg Dried Equivalent);

Lot & Expiry