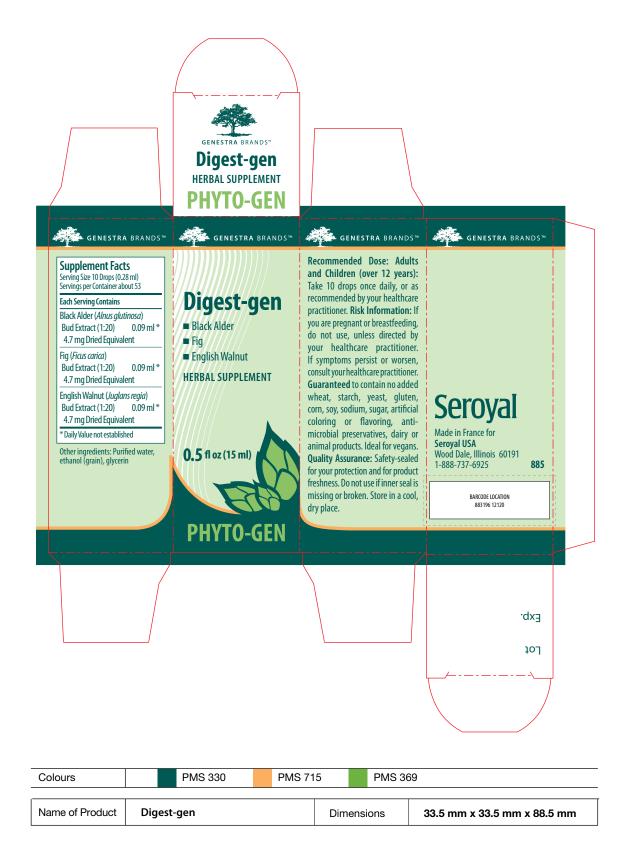

Recommended Dose: Adults and Children (over 12 years): Take 10 drops once daily, or as recommended by your healthcare practitioner. For risk information, see outer box. Do not use if seal is missing or broken. 885

Seroyal

1-888-737-6925

## HERBAL SUPPLEMENT 0.5 fl oz (15 ml)

Seroyal USA Wood Dale, Illinois 60191 PHYTO-GEN

(0.28 ml); Servings: about 53; Each Serving Contains: Black Alder (Alnus glutinosa) Bud Extract (1:20) 0.09 ml (\*) (4.7 mg Dried Digest-gen Equivalent); Fig (Ficus carica) Bud Extract (1:20)

Supplement Facts Serving size: 10 Drops

0.09 ml (\*) (4.7 mg Dried Equivalent); English Walnut (Juglans regia) Bud Extract (1:20) 0.09 ml (\*) (4.7 mg Dried Equivalent). \* Daily Value not established. Other ingredients: Purified water, ethanol (grain), glycerin