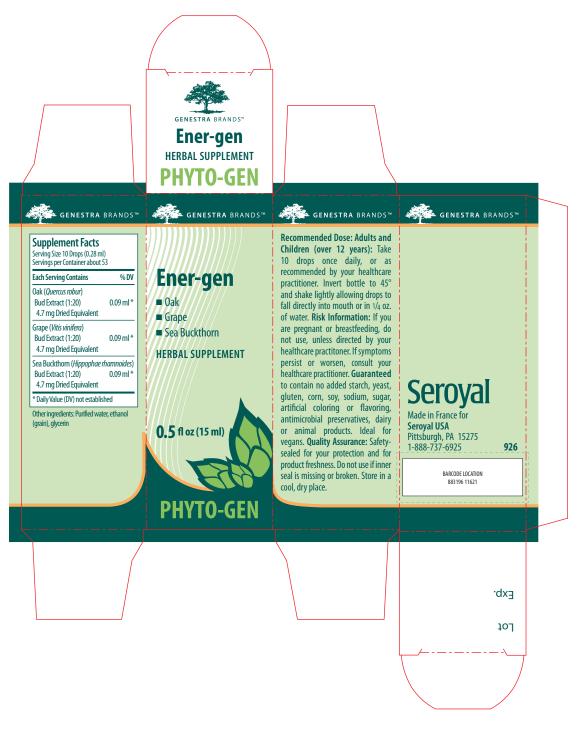

Recommended Dose: Adults and Children (over 12 years): Take 10 drops once daily, or as recommended by your healthcare practitioner. Invert bottle to 45° and shake lightly allowing drops to fall directly into mouth or in 1/4 oz. of water. For risk information, see outer box. Do not use if seal is missing or broken. 926

Seroyal USA Pittsburgh, PA 15275 1-888-737-6925

Supplement Facts Serving size: 10 Drops (0.28 ml): Servings: about 53: Each Serving Contains: Oak (Quercus robur) Bud Extract (1:20) 0.09 ml (\*) (4.7 mg Dried Equivalent); Grape (Vitis vinifera) Bud Extract (1:20) 0.09 ml (\*) (4.7 mg Dried Equivalent); Sea Buckthorn (Hippophae rhamnoides) Bud Extract (1:20) 0.09 ml (\*) (4.7 mg Dried Equivalent). \* Daily Value not established.

Other ingredients: Purified water, ethanol (grain), glycerin