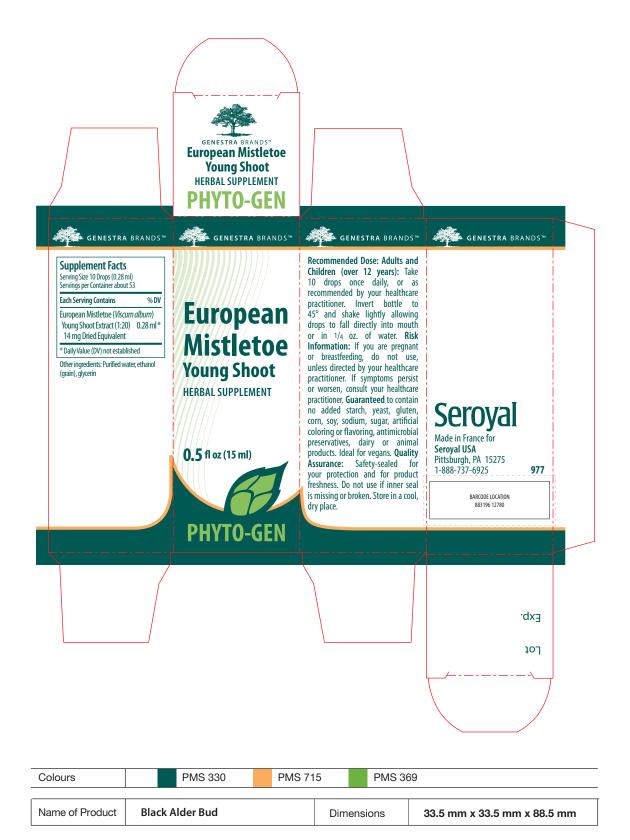

Recommended Dose: Adults and Children (over 12 years): Take 10 drops once daily, or as recommended by your healthcare practitioner. Invert bottle to 45° and shake lightly allowing drops to fall directly into mouth or in 1/4 oz. of water. For risk information. see outer box. Do not use if seal is

## **European Mistletoe** Young Shoot

HERBAL SUPPLEMENT

0.5 fl oz (15 ml)

Serving Size 10 Drops (0.28 ml)

Each Serving Contains Furopean Mistletoe (Viscum album)

Young Shoot Extract (1:20) 14 mg Dried Equivalent

Daily Value (DV) not established Other ingredients: Purified water, ethanol (grain), glycerin

Spot UV Location

Made in France for Seroyal USA Pittsburgh, PA 15275

missing or broken.

977

PHYTO-GEN

0.28 ml \*