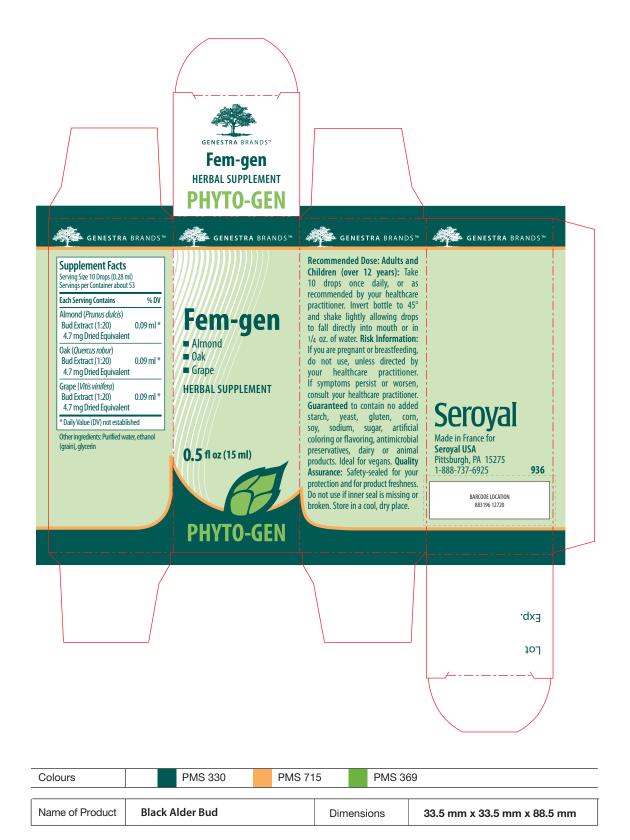

Recommended Dose: Adults and Children (over 12 years): Take 10 drops once daily, or as recommended by your healthcare practitioner. Invert bottle to 45° and shake lightly allowing Fem-gen drops to fall directly into mouth or in 1/4 oz. of water. For risk information. see outer box. Do not use if seal is missing or broken. 936 0.5 fl oz (15 ml)

Made in France for Seroyal USA Pittsburgh, PA 15275

PHYTO-GEN

robur) Bud Extract (1:20) 0.09 ml (\*) (4.7 mg Dried 0.09 ml (\*) (4.7 mg Dried Equivalent). \* Daily Value not established.

Supplement Facts Serving size: 10 Drops

(0.28 ml): Servings: about 53; Each Serving

Contains: Almond (Prunus dulcis) Bud Extract (1:20)

0.09 ml (\*) (4.7 mg Dried Equivalent); Oak (Quercus

Other ingredients: Purified water, ethanol (grain), glycerin

Spot UV Location

Equivalent): Grape (Vitis vinifera) Bud Extract (1:20)