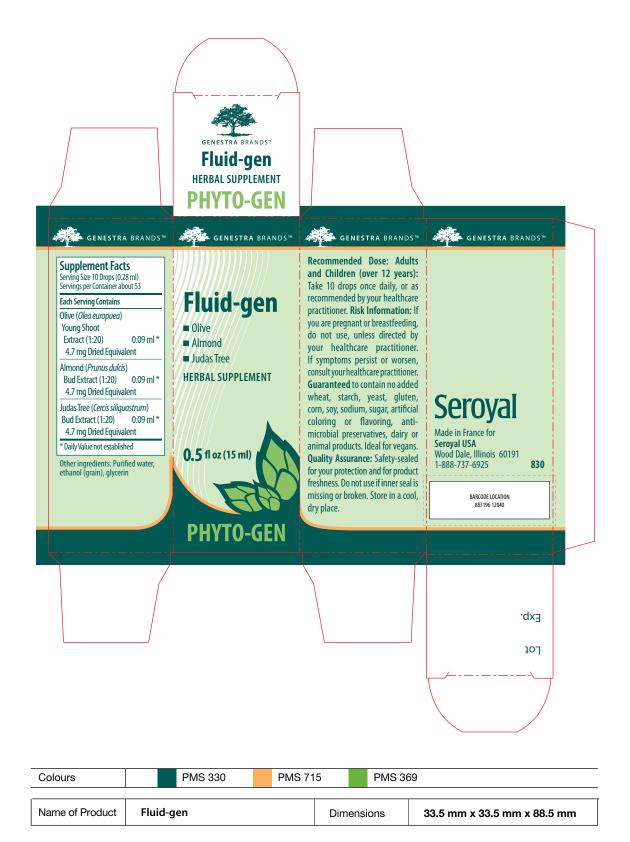

Recommended Dose: Adults and Children (over 12 years): Take 10 drops once daily, or as recommended by your healthcare practitioner. For risk information, see outer box. Do not use if seal is missing or broken. 830

## HERBAL SUPPLEMENT 0.5 fl oz (15 ml)

PHYTO-GEN

(0.28 ml); Servings: about 53; Each Serving Contains: Olive (Olea europaea) Young Shoot Extract (1:20) 0.09 ml (\*) (4.7 mg Dried Fluid-gen Equivalent); Almond (Prunus dulcis) Bud Extract

> (1:20) 0.09 ml (\*) (4.7 mg Dried Equivalent); Judas Tree (Cercis siliquastrum) Bud Extract (1:20) 0.09 ml (\*) (4.7 mg Dried Equivalent). \* Daily Value not established. Other ingredients: Purified water, ethanol (grain), glycerin

Supplement Facts Serving size: 10 Drops

Seroyal Seroyal USA Wood Dale, Illinois 60191 1-888-737-6925