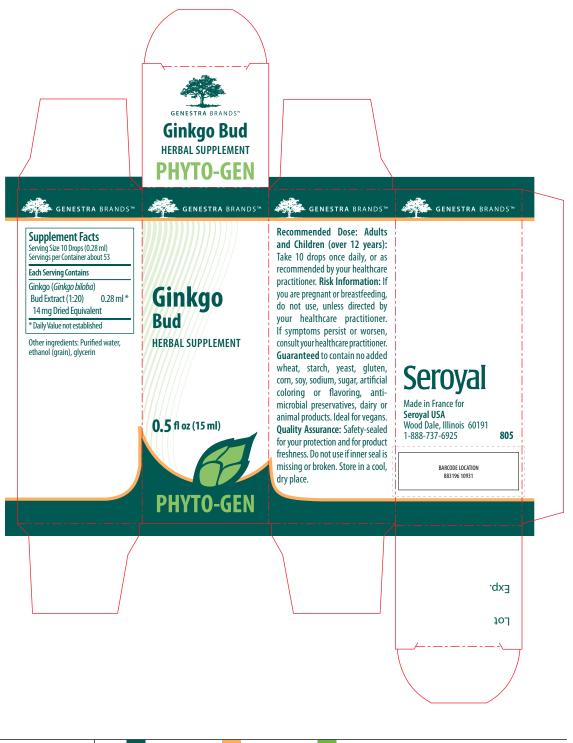

| Colours         |           | PMS 330 | PMS 71 | -    |      | PMS 36 |                             |
|-----------------|-----------|---------|--------|------|------|--------|-----------------------------|
| Name of Product | Ginkgo Bı | ud      |        | Dime | ensi | ons    | 33.5 mm x 33.5 mm x 88.5 mm |

**Recommended Dose: Adults** and Children (over 12 years): Take 10 drops once daily, or as recommended by your healthcare practitioner. For risk information, see outer box. Do not use if seal is missing or broken. 805

Seroyal Made in France for Seroyal USA Wood Dale, Illinois 60191 1-888-737-6925

| Supplement Facts                                                   |     |
|--------------------------------------------------------------------|-----|
| Serving Size 10 Drops (0.28 ml)<br>Servings per Container about 53 |     |
| Each Serving Contains                                              |     |
| Ginkgo ( <i>Ginkgo biloba</i> )                                    |     |
| Bud Extract (1:20) 0.28 r                                          | nl* |
| 14 mg Dried Equivalent                                             |     |
| * Daily Value not established                                      |     |
| Other ingredients: Purified water, ethanol (grain glycerin         | I), |