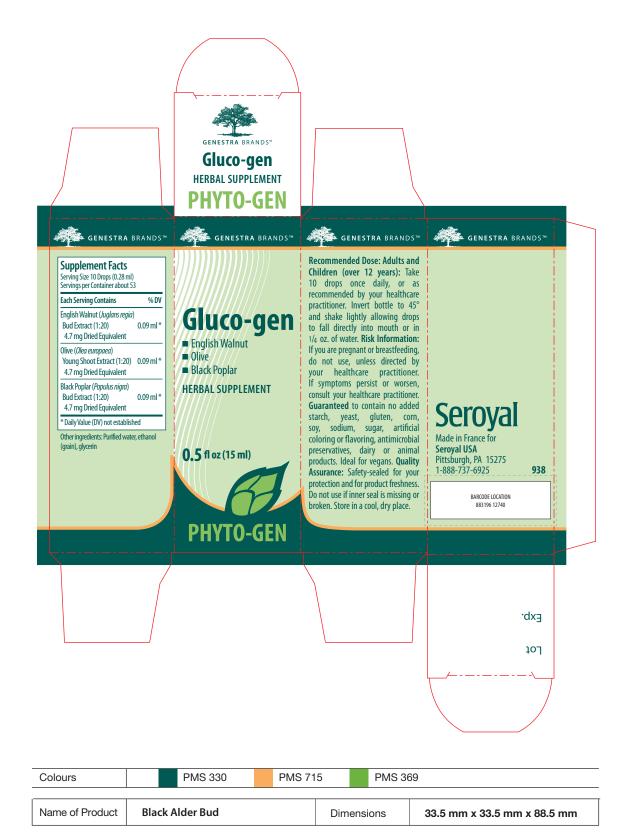

Recommended Dose: Adults and Children (over 12 years): Take 10 drops once daily, or as recommended by your healthcare practitioner. Invert bottle to 45° and shake lightly allowing Gluco-gen drops to fall directly into mouth or in 1/4 oz. of water. For risk information. see outer box. Do not use if seal is

938

0.5 fl oz (15 ml)

Other ingredients: Purified water, ethanol (grain), glycerin

Spot UV Location

\* Daily Value not established.

Supplement Facts Serving size: 10 Drops (0,28 ml):

Servings: about 53; Each Serving Contains: English

Walnut (Juglans regia) Bud Extract (1:20) 0.09 ml (\*)

(4.7 mg Dried Equivalent): Olive (Olea europaea)

Young Shoot Extract (1:20) 0.09 ml (\*) (4.7 mg Dried

Equivalent): Black Poplar (Populus niara) Bud Extract

(1:20) 0.09 ml (\*) (4.7 mg Dried Equivalent).

Made in France for Seroyal USA Pittsburgh, PA 15275

missing or broken.

PHYTO-GEN