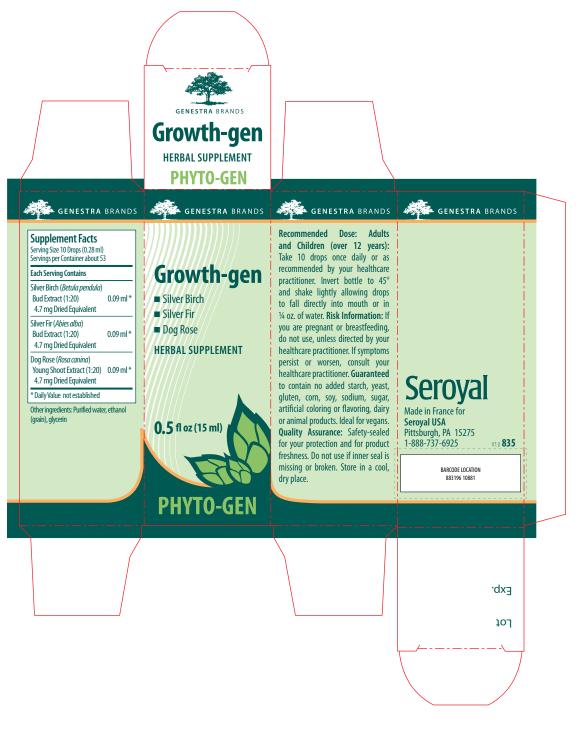

Recommended Dose: Adults and Children (over 12 years): Take 10 drops once daily or as recommended by your healthcare practitioner. Invert bottle to 45° and shake lightly allowing drops to fall directly into mouth or in ¼ oz. of water. For risk information, see outer box. Do not use if seal is missing or broken V1.0 835

Seroyal Seroyal USA Pittsburgh, PA 15275 1-888-737-6925

HERBAL SUPPLEMENT

0 5 fl oz (15 ml)

PHYTO-GEN

Supplement Facts Serving size: 10 Drops (0.28 ml): Servings: about 53: Each Serving Contains: Silver Birch (Betula pendula) Bud Extract (1:20) 0.09 ml (\*) (4.7 mg Dried Equivalent); Silver Fir (Abies alba) Bud Extract (1:20) 0.09 ml (\*) (4.7 mg Dried Equivalent): Dog Rose (Rosa canina) Young Shoot Extract (1:20) 0.09 ml (\*) (4.7 mg Dried Equivalent). \* Daily Value not established.

Other ingredients: Purified water, ethanol (grain), glycerin