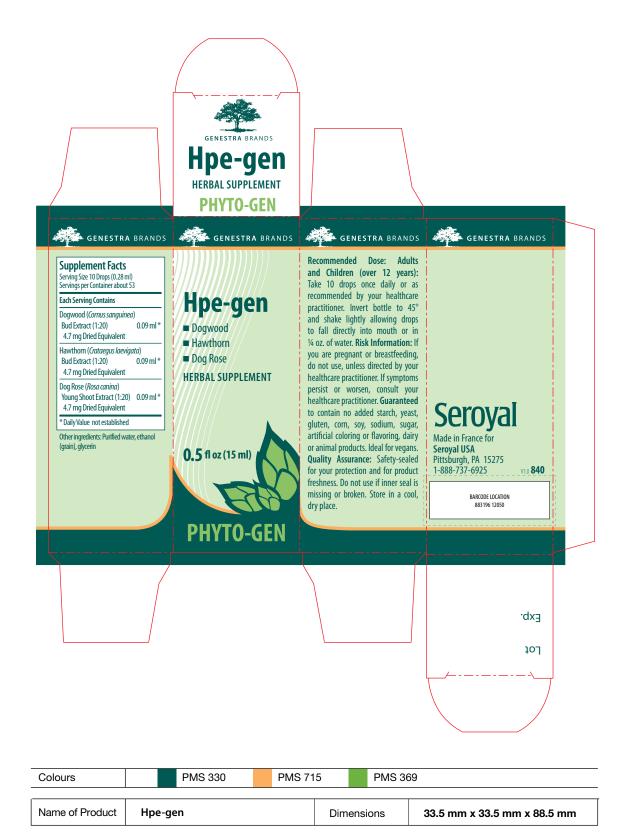

Recommended Dose: Adults and filled (wer 12 years): Take 10 drops once daily or as recommended by your healthcare practitioner, invert bottle to 45° and shake lightly allowing drops

V1 n 840

## Hpe-gen

IERBAL SUPPLEMEN

0.5 fl oz (15 ml)

Seroyal Made in France for Seroyal USA Pittsburgh, PA 15275

to fall directly into mouth or in 1/4 oz. of

water. For risk information, see outer

box. Do not use if seal is missing or

broken

PHYTO-GEN

(Cornus sanguineo) Bud Extract (1:20) 0.09 ml (\*)
(4.7 mg Dried Equivalent); Hawthorn (Cataegus lacevigato) Bud Extract (1:20) 0.09 ml (\*) (4.7 mg Dried Equivalent); Dog Rose (Rosa canina) Young Shoot Extract (1:20) 0.09 ml (\*) (4.7 mg Dried Equivalent).
\*\* Daily Value not established.

Supplement Facts Serving size: 10 Drops (0.28 ml):

Servings: about 53: Each Serving Contains: Dogwood

Other ingredients: Purified water, ethanol (grain), glycerin