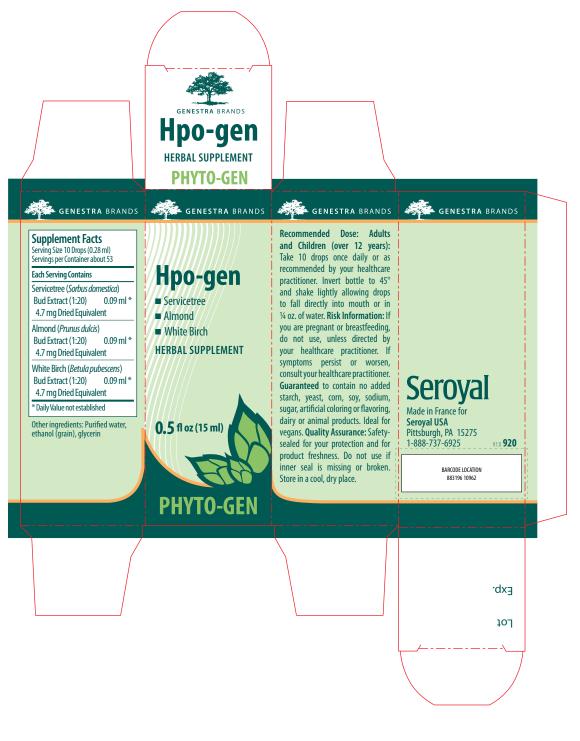

| Colours         | PMS     | 330 PMS 7 | '15  | PMS 3  | 69                          |
|-----------------|---------|-----------|------|--------|-----------------------------|
| Name of Product | Hpo-gen |           | Dime | nsions | 33.5 mm x 33.5 mm x 88.5 mm |

Recommended Dose: Adults and Children (over 12 years): Take 10 drops once daily or as recommended by your healthcare practitioner. Invert bottle to 45° and shake lightly allowing drops to fall directly into mouth or in 1/4 oz. of water. For risk information. see outer box. Do not use if seal is missing or broken. V10 920

Seroyal USA Pittsburgh, PA 15275 1-888-737-6925

Supplement Facts Serving size: 10 Drops (0.28 ml): Servings: about 53: Each Serving Contains: Servicetree (Sorbus domestica) Bud Extract (1:20) 0.09 ml (\*) (4.7 mg Dried Equivalent); Almond (Prunus dulcis) Bud Extract (1:20) 0.09 ml (\*) (4.7 mg Dried Equivalent); White Birch (Betula pubescens) Bud Extract (1:20) 0.09 ml (\*) (4.7 mg Dried Equivalent), \* Daily Value not established.

Other ingredients: Purified water, ethanol (grain), glycerin