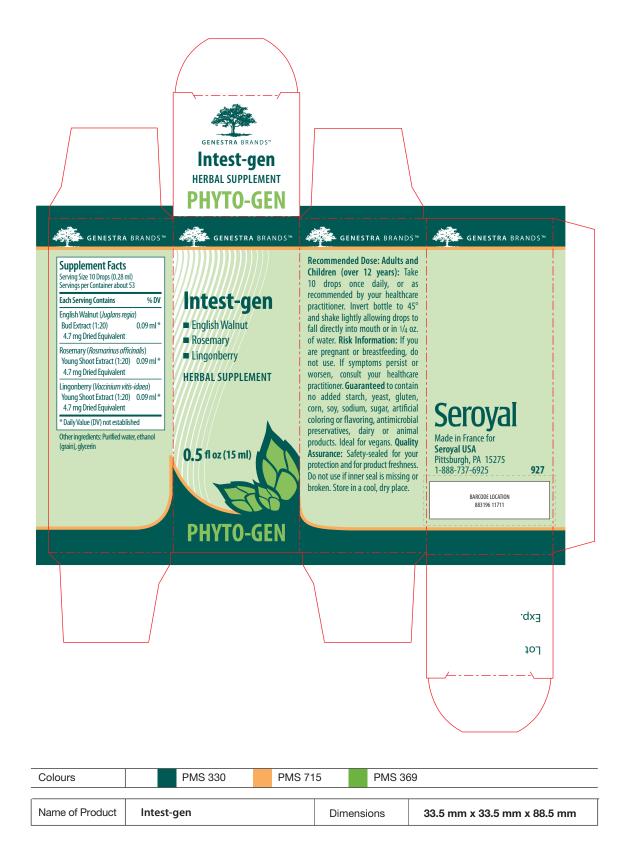

Children (over 12 years): Take 10 drops once daily, or as recommended by your healthcare practitioner. Invert bottle to 45° and shake lightly allowing drops to fall directly into

mouth or in 1/4 oz. of water. For risk

information, see outer box. Do not

Intest-gen

HERBAL SUPPLEMENT

0.5 fl oz (15 ml)

use if seal is missing or broken. 927 Made in France for Seroyal USA Pittsburgh, PA 15275

PHYTO-GEN

vitis-idaea) Young Shoot Extract (1:20) 0.09 ml (\*) Daily Value not established.

Supplement Facts Serving size: 10 Drops (0.28 ml):

Servings: about 53; Each Serving Contains: English

(4.7 mg Dried Equivalent); Rosemary (Rosmarinus

officinalis) Young Shoot Extract (1:20) 0.09 ml (\*)

(4.7mg Dried Equivalent); Lingonberry (Vaccinium

lalnut (Juglans regia) Bud Extract (1:20) 0.09 ml (\*)

Other ingredients: Purified water, ethanol (grain), glycerin

Lot & Expiry

(4.7 mg Dried Equivalent)