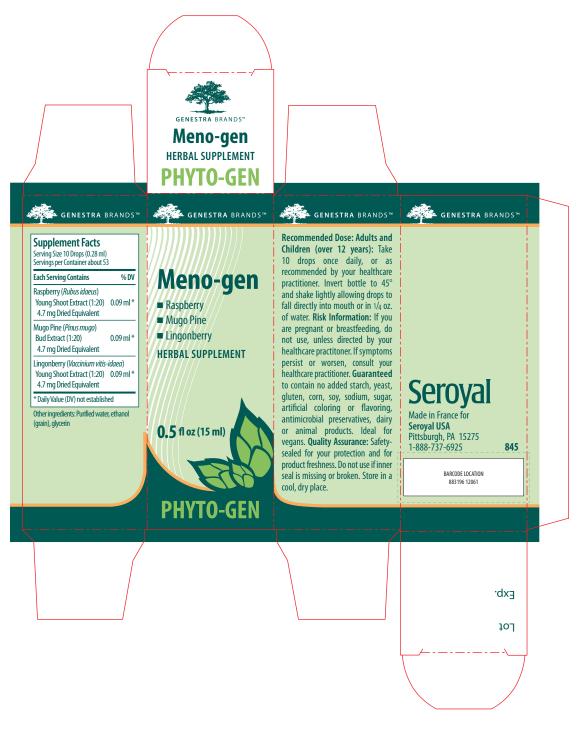

| Colours         | PMS 330  | PMS 715 |      | PMS     | PMS 369                     |  |
|-----------------|----------|---------|------|---------|-----------------------------|--|
| Name of Product | Meno-gen |         | Dime | ensions | 33.5 mm x 33.5 mm x 88.5 mm |  |

Recommended Dose: Adults and Children (over 12 years): Take 10 drops once daily, or as recommended by your healthcare practitioner. Invert bottle to 45° and shake lightly allowing drops to fall directly into mouth or in 1/4 oz. of water. For risk information, see outer box. Do not use if seal is missing or broken. 845

Seroyal Made in France for Seroyal USA Pittsburgh, PA 15275 1-888-737-6925

Supplement Facts Serving size: 10 Drops (0.28 ml); Servings; about 53; Each Serving Contains: Raspberry (Rubus idaeus) Young Shoot Extract (1:20) 0.09 ml (\*) (4.7 mg Dried Equivalent); Mugo Pine (Pinus mugo) Bud Extract (1:20) 0.09 ml (\*) (4.7 mg Dried Equivalent); Lingonberry (Vaccinium vitis-idaea) Young Shoot Extract (1:20) 0.09 ml (\*) (4.7 mg Dried Equivalent). \* Daily Value not established.

Other ingredients: Purified water, ethanol (grain), glycerin

Lot & Expirv