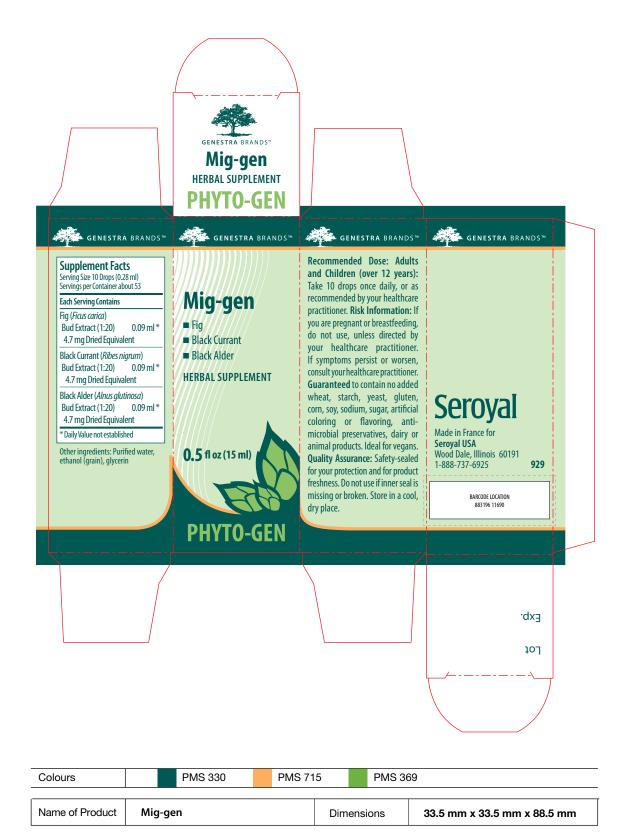

Recommended Dose: Adults and Children (over 12 years): Take 10 drops once daily, or as recommended by your healthcare practitioner. For risk information, see outer box. Do not use if seal is missing or broken. 929

Seroyal

## HERBAL SUPPLEMENT

Seroyal USA Wood Dale, Illinois 60191 PHYTO-GFN 1-888-737-6925

Mig-gen

(0.28 ml): Servings: about 53: Each Serving Contains: Fig (Ficus carica) Bud Extract (1:20) 0.09 ml (\*) (4.7 mg Dried Equivalent); Black Currant (Ribes niarum) Bud Extract (1:20) 0.09 ml (\*) (4.7 mg Dried Equivalent): Black

Supplement Facts Serving size: 10 Drops

Alder (Alnus glutinosa) Bud Extract (1:20) 0.09 ml (\*) (4.7 mg Dried Equivalent). \* Daily Value not established Other ingredients: Purified water, ethanol (grain), glycerin