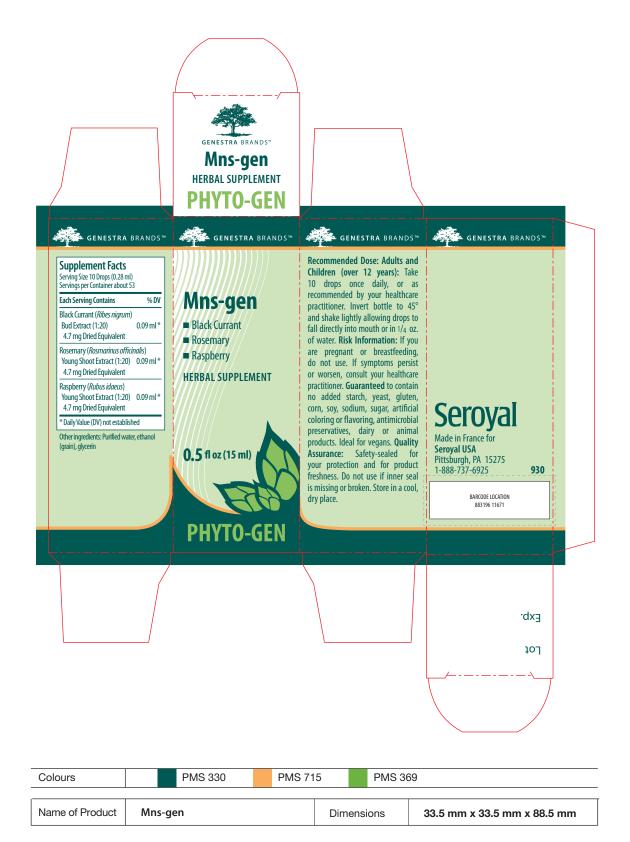

Recommended Dose: Adults and Children (over 12 years): Take 10 drops once daily, or as recommended by your healthcare practitioner. Invert bottle to 45° and shake lightly **Mns-gen** allowing drops to fall directly into mouth or in 1/4 oz. of water. For risk

0.5 fl oz (15 ml)

Daily Value not established. Other ingredients: Purified water, ethanol (grain), glycerin

Supplement Facts Serving size: 10 Drops

(0.28 ml); Servings; about 53; Each Serving

(1:20) 0.09 ml (\*) (4.7 mg Dried Equivalent);

Rosemary (Rosmarinus officinalis) Young Shoot

Raspberry (Rubus idaeus) Young Shoot Extract

(1:20) 0.09 ml (\*) (4.7 mg Dried Equivalent).

Contains: Black Currant (Ribes nigrum) Bud Extract

Extract (1:20) 0.09 ml (\*) (4.7 mg Dried Equivalent);

Lot & Expiry

Made in France for Seroyal USA Pittsburgh, PA 15275

information, see outer box. Do not

use if seal is missing or broken. 930

PHYTO-GEN