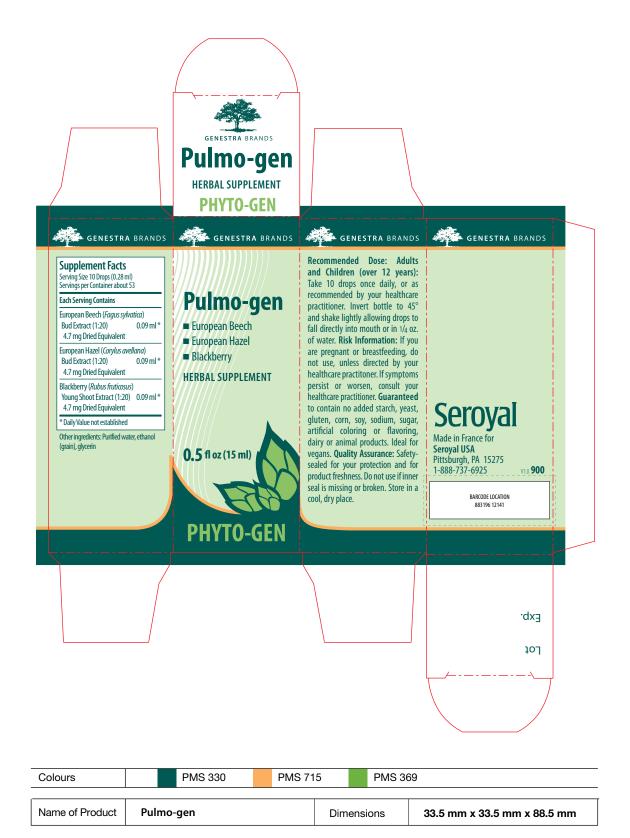

Recommended Dose: Adults and Children (over 12 years): Take 10 drops once daily, or as recommended by your healthcare practitioner. For risk information, see outer box. Do not use if seal is missing or broken. 900

1-888-737-6925

## HERBAL SUPPLEMENT

## Pulmo-gen

## Seroyal 0.5 fl oz (15 ml) Seroyal USA Wood Dale, Illinois 60191

PHYTO-GEN

(0.28 ml); Servings: about 53; Each Serving Contains: European Beech (Fagus sylvatica) Bud Extract (1:20) 0.09 ml (\*) (4.7 mg Dried

Equivalent); European Hazel (Corylus avellana) Bud Extract (1:20) 0.09 ml (\*) (4.7 mg Dried Equivalent); Blackberry (Rubus fruticosus) Young Shoot Extract (1:20) 0.09 ml (\*) (4.7 mg Dried

Supplement Facts Serving size: 10 Drops

Equivalent). \* Daily Value not established. Other ingredients: Purified water, ethanol (grain), glycerin