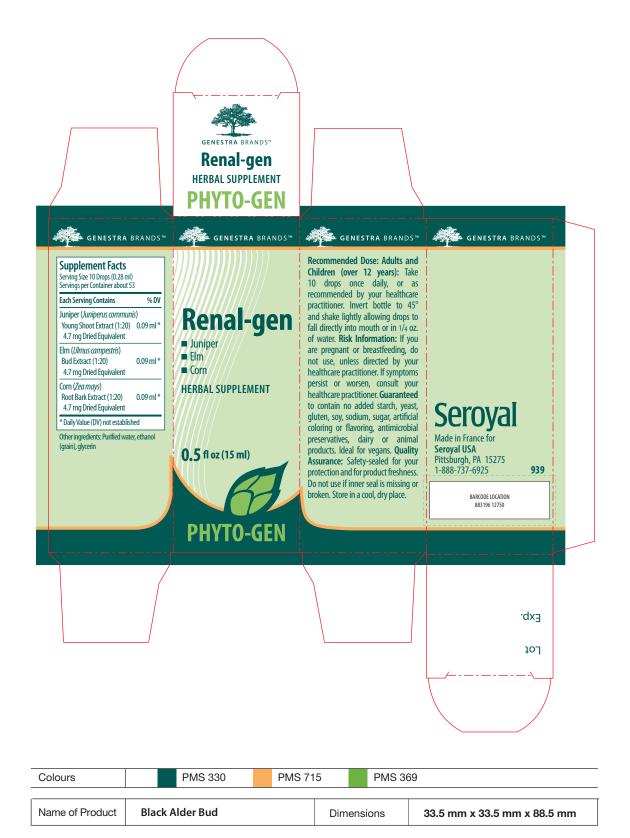

Recommended Dose: Adults and Children (over 12 years): Take 10 drops once daily, or as recommended by your healthcare practitioner. Invert bottle to 45° and shake lightly allowing drops to fall directly into mouth or in 1/4 oz. of water. For risk information. see outer box. Do not use if seal is

GENESTRA BRANDS

Renal-gen

0.5 fl oz (15 ml)

Spot UV Location

\* Daily Value not established.

(1:20) 0.09 ml (\*) (4.7 mg Dried Equivalent).

Supplement Facts Serving size: 10 Drops (0.28 ml):

Servings: about 53; Each Serving Contains: Juniper

(Juniperus communis) Young Shoot Extract (1:20)

0.09 ml (\*) (4.7 mg Dried Equivalent); Elm (Ulmus

campestris) Bud Extract (1:20) 0.09 ml (\*) (4.7 mg

Dried Equivalent); Corn (Zea mays) Root Bark Extract

Other ingredients: Purified water, ethanol (grain), glycerin

Seroyal Made in France for Seroyal USA Pittsburgh, PA 15275

missing or broken.

PHYTO-GEN

939