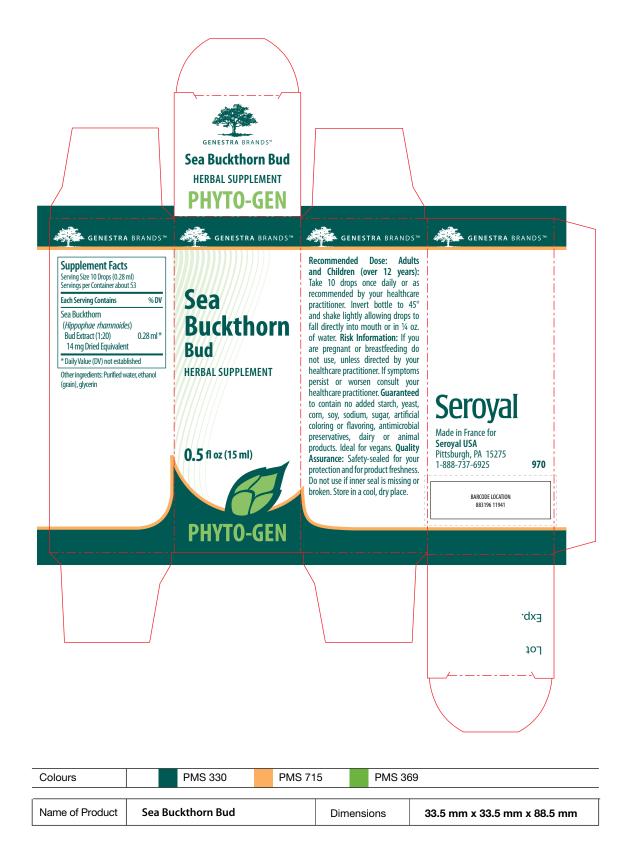

Recommended Dose: Adults and Children (over 12 years): Take 10 drops once daily or as recommended by your healthcare practitioner. GENESTRA BRANDS"

Bud

HERBAL SUPPLEMENT 0.5 fl oz (15 ml)

Seroyal USA Pittsburgh, PA 15275

allowing drops to fall directly into

mouth or in 14 oz. of water. For risk

information, see outer box. Do not

use if seal is missing or broken. 970

Made in France for

Invert bottle to 45° and shake lightly Sea Buckthorn

Serving Size 10 Drops (0.28 ml)

% DV

0.28 ml \*

Supplement Facts Fach Serving Contains

Bud Extract (1:20) 14 mg Dried Equivalent

Daily Value (DV) not established

Other ingredients: Purified water, ethanol (grain), glycerin

PHYTO-GEN