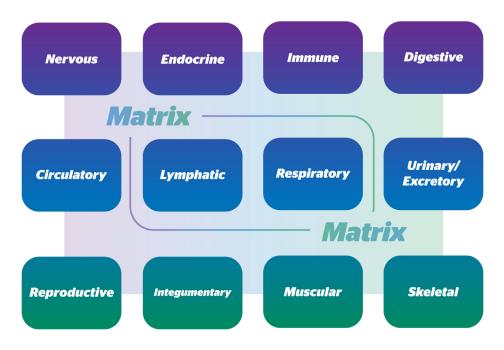

## The 5phazic and Health Practitioners

Dr. Charles' further experience using the 5phaZic with physicians has come as VP of Research and Physician Support Services for Anova Health Inc. Today the 5phaZic provides a framework to explore, expand or simply sharpen current clinical tools while delivering improved outcomes. The 5phaZic grid map framework allows us and client practitioners to get a vision and understanding of what they are currently doing and where new potential technologies could lead.

Anova assists physicians to discover missing and potential dynamic technology pieces within their unique practice focus. If an important missing piece fits we can assist clinics in the integration of that piece, yielding improved patient protocol designs and ultimately outcomes.