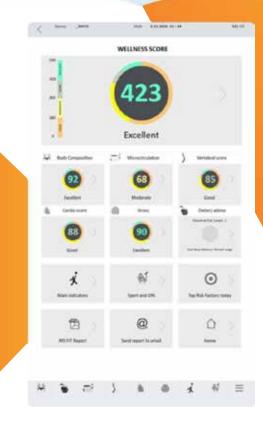

## Basic Features

- Overall Wellness Score
- Body Composition
- Cardio Score
- Microcirculation Score
- Stress/Fatigue Score
- Diet and Micronutrition

- Recommended Spa & Sports
- Biological Age
- Additional Features available
- Up to 128 Metrics
- Printable Report