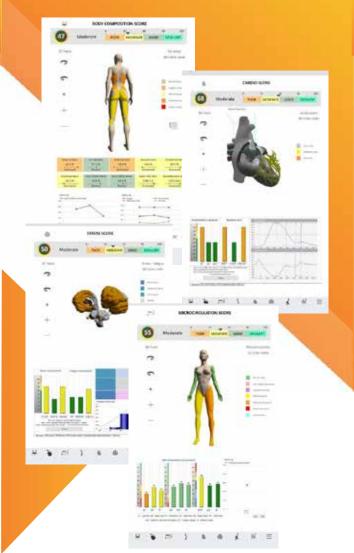

## Basic Features

- Overall Wellness Score
- Body Composition
- Cardio Score
- Microcirculation Score
- Stress/Fatigue Score
- Diet and Micronutrition

- Recommended Spa & Sports
- Biological Age
- Additional Features available
- Up to 128 Metrics
- Printable Report