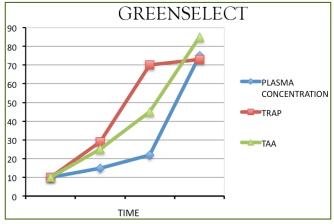

## Maximum Antioxidant Activity:

Data from a study of 24 healthy females ingesting Greenselect Phytosome™ over a six week period found the Greenselect® group experienced significant increases in the total antioxidant activity (TAA), plasma concentration and radical antioxidant parameter (TRAP) compared to control subjects.