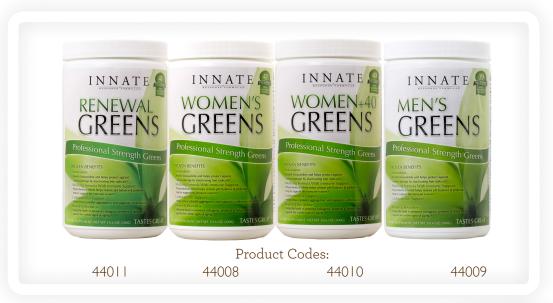

## Place your order now!

| ITEM#          | PRODUCT          | SIZE  | RETAIL | QTY | TOTAL |  |  |
|----------------|------------------|-------|--------|-----|-------|--|--|
| RENEWAL GREENS |                  |       |        |     |       |  |  |
| 44011          | Renewal Greens   | 300 G | 47.47  |     |       |  |  |
| 44008          | Women's Greens   | 300 G | 47.47  |     |       |  |  |
| 44010          | Women+40™ Greens | 300 G | 47.47  |     |       |  |  |
| 44009          | Men's Greens     | 300 G | 47.47  |     |       |  |  |